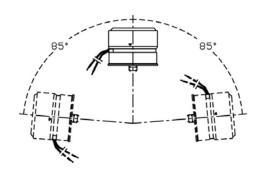

IONS**

| Model                     | TZW526-24V            | TZW526-110V | TZW526-220V | TZW526-230V |
|---------------------------|-----------------------|-------------|-------------|-------------|
| Rated voltage             | 24 Vac                | 110 Vac     | 220 Vac     | 230 Vac     |
| Rated Frequency           | 50/60Hz               |             |             |             |
| Rated power               | 6.5W                  |             |             |             |
| Rotation speed            | 5RPM 50Hz / 6RPM 60Hz |             |             |             |
| Insulation class          | Class B (130℃)        |             |             |             |
| Environmental Temperature | -25℃~+40℃             |             |             |             |

#### **INSTALLATION**



## **DIMENSIONS (mm)**