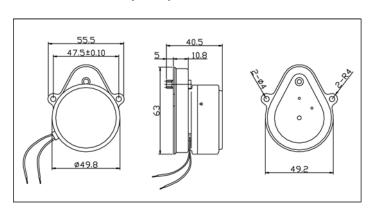

| TZW526-24V            | TZW526-110V | TZW526-220V | TZW526-230V |
|---------------------------|-----------------------|-------------|-------------|-------------|
| Rated voltage             | 24 Vac                | 110 Vac     | 220 Vac     | 230 Vac     |
| Rated Frequency           | 50/60Hz               |             |             |             |
| Rated power               | 6.5W                  |             |             |             |
| Rotation speed            | 5RPM 50Hz / 6RPM 60Hz |             |             |             |
| Insulation class          | Class B (130℃)        |             |             |             |
| Environmental Temperature | -25℃~+40℃             |             |             |             |

#### **INSTALLATION**



## **DIMENSIONS (mm)**